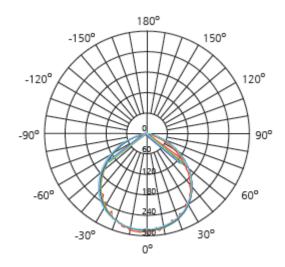

## Light output (spectral distribution)

AVERAGE BEAM ANGLE (50%): 121.8DEG

### UNIT: cd

- C0/180,121.1 deg

— C30/210, 122 deg

--- C60/240, 122.1 deg

— C90/270,121.7 deg