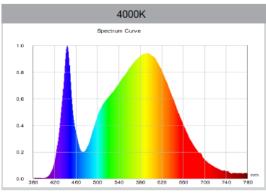

ture 3000/4500/6500K

power factor >0.95

voltage 200-240V

efficacy I/w 70-80 lm/w

led type SMD5730

dimmable yes

total lumen 3500-4000

life time 50.000 hrs

cri 80

beam angle 120 deg

wattage 50 watt

replacement for 200 watt

size 290x290x70 mm

lamp material Aluminum + glass

certificates ce/rohs/SAA

ip grade IP65

warranty 2 years

#### Note

Specifications listed are in effect at time of printing and are subject to alteration without prior notice or obligation.

RAW LED reserves the right to periodically upgrade these specifications through additions, deletions and substitutions.

## **RAW LED B.V.**

Hellingweg 134 | 2583 DX The Hague | The Netherlands T +31(0)70 322 54 73 | F +31(0)70 358 41 80 | info@rawled.com | www.rawled.com





## Light output (spectral distribution)









AVERAGE BEAM ANGLE (50%): 121.8DEG

### UNIT: cd

- C0/180,121.1 deg

— C30/210, 122 deg

--- C60/240, 122.1 deg

— C90/270,121.7 deg





## Packaging details

**Carton size** 595\*375\*320MM

Pieces 10

Gross Weight 20.5kg