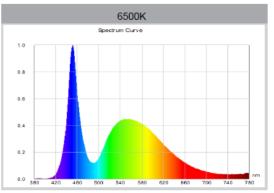

re 3000/4500/6500K

power factor >0.95

voltage 200-240V

efficacy I/w 70-80 lm/w

led type SMD5730

dimmable yes

total lumen 3500-4000

life time 50.000 hrs

cri 80

beam angle 120 deg

wattage 50 watt

replacement for 200 watt

size 290x290x70 mm

lamp material Aluminum + glass

certificates ce/rohs/SAA

ip grade IP65

warranty 2 years

#### Note

Specifications listed are in effect at time of printing and are subject to alteration without prior notice or obligation.

RAW LED reserves the right to periodically upgrade these specifications through additions, deletions and substitutions.

## **RAW LED B.V.**

Hellingweg 134 | 2583 DX The Hague | The Netherlands T +31(0)70 322 54 73 | F +31(0)70 358 41 80 | info@rawled.com | www.rawled.com





## Light output (spectral distribution)









AVERAGE BEAM ANGLE (50%): 121.8DEG

### UNIT: cd

- C0/180,121.1 deg

— C30/210, 122 deg

--- C60/240, 122.1 deg

— C90/270,121.7 deg





## Packaging details

**Carton size** 595\*375\*320MM

Pieces 10

Gross Weight 20.5kg