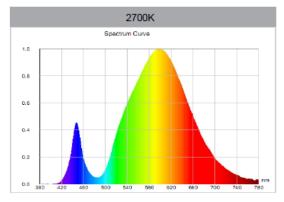

rature 3000/4500/6500K

power factor >0.95

voltage 200-240V

efficacy I/w 70-80 lm/w

led type SMD5730

dimmable yes

total lumen 3500-4000

life time 50.000 hrs

cri 80

beam angle 120 deg

wattage 50 watt

replacement for 200 watt

size 290x290x70 mm

lamp material Aluminum + glass

certificates ce/rohs/SAA

ip grade IP65

warranty 2 years

#### Note

Specifications listed are in effect at time of printing and are subject to alteration without prior notice or obligation.

RAW LED reserves the right to periodically upgrade these specifications through additions, deletions and substitutions.

## **RAW LED B.V.**

Hellingweg 134 | 2583 DX The Hague | The Netherlands T +31(0)70 322 54 73 | F +31(0)70 358 41 80 | info@rawled.com | www.rawled.com





## Light output (spectral distribution)









AVERAGE BEAM ANGLE (50%): 121.8DEG

### UNIT: cd

- C0/180,121.1 deg

— C30/210, 122 deg

--- C60/240, 122.1 deg

— C90/270,121.7 deg





## Packaging details

**Carton size** 595\*375\*320MM

Pieces 10

Gross Weight 20.5kg